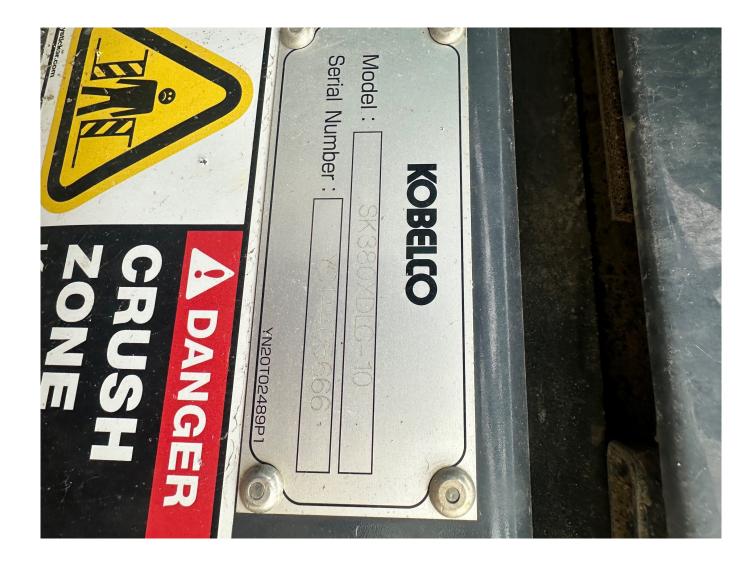

# Machine Details

| Customer:      | AUSTRALIAN HAMMER | Hour Meter:       | 1485hrs          |
|----------------|-------------------|-------------------|------------------|
| Model:         | Sk380XDLC-10      | Service Type:     | 500hr            |
| Serial Number: | YC14405666        | Service Interval: | 500 Hour Service |