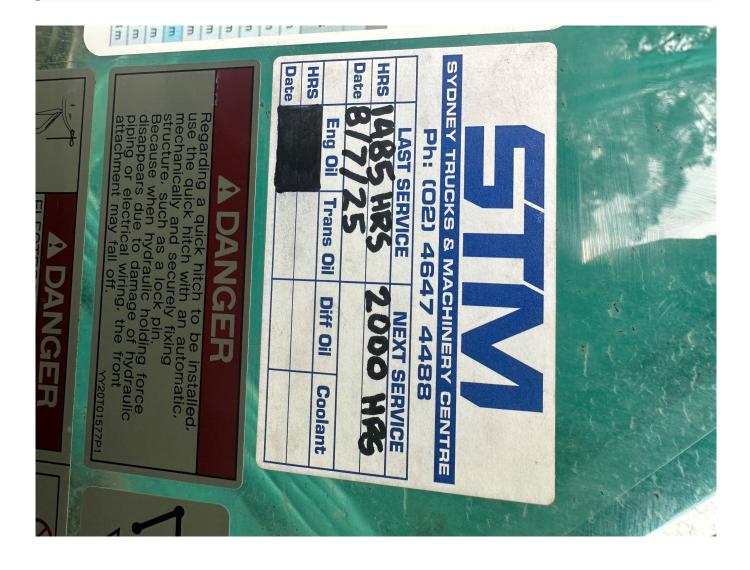

# Machine Details

| Customer:      | AUSTRALIAN HAMMER | Hour Meter:       | 1485hrs          |
|----------------|-------------------|-------------------|------------------|
| Model:         | Sk380XDLC-10      | Service Type:     | 500hr            |
| Serial Number: | YC14405666        | Service Interval: | 500 Hour Service |